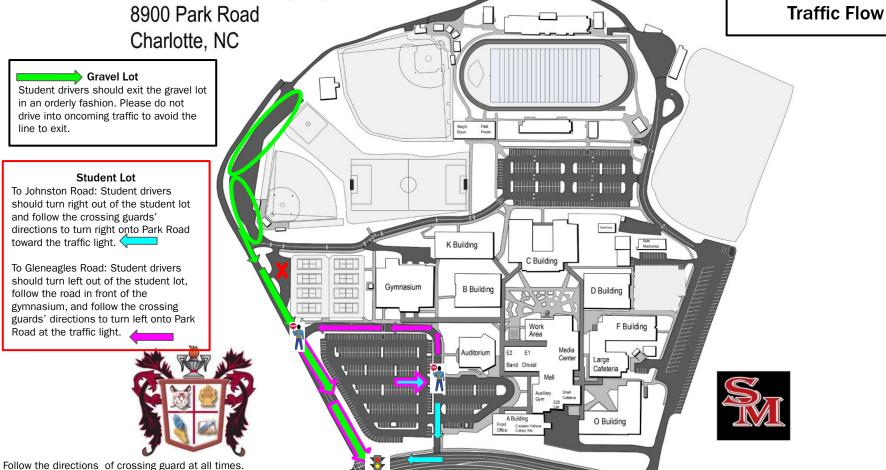

## **Gravel Lot**

Student drivers should exit the gravel lot in an orderly fashion. Please do not drive into oncoming traffic to avoid the line to exit.

## Student Lot

To Johnston Road: Student drivers should turn right out of the student lot and follow the crossing guards' directions to turn right onto Park Road toward the traffic light.

To Gleneagles Road: Student drivers should turn left out of the student lot, follow the road in front of the gymnasium, and follow the crossing guards' directions to turn left onto Park Road at the traffic light.

**Afternoon Dismissal**