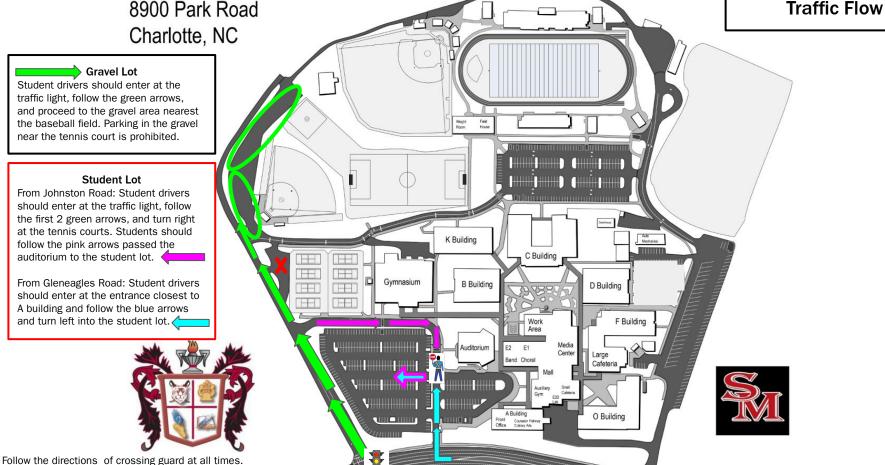

**South Mecklenburg High School** 8900 Park Road Charlotte, NC

## **Gravel Lot**

Student drivers should enter at the traffic light, follow the green arrows, and proceed to the gravel area nearest the baseball field. Parking in the gravel near the tennis court is prohibited.

## Student Lot

From Johnston Road: Student drivers should enter at the traffic light, follow the first 2 green arrows, and turn right at the tennis courts. Students should follow the pink arrows passed the auditorium to the student lot.

From Gleneagles Road: Student drivers should enter at the entrance closest to A building and follow the blue arrows and turn left into the student lot.

**Morning Arrival** 

**South Mecklenburg High School** 8900 Park Road Charlotte, NC